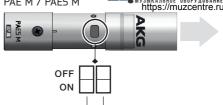

#### PAESP M

| Pos. | LED | Basscut | Switch |
|------|-----|---------|--------|
| 0    | off | off     | on/off |
| 1    | off | off     | ptt    |
| 2    | off | off     | ptm    |
| 3    | off | off     | -      |
| 4    | off | on      | on/off |
| 5    | off | on      | ptt    |
| 6    | off | on      | ptm    |
| 7    | off | on      | -      |
| 8    | on  | off     | on/off |
| 9    | on  | off     | ptt    |
| А    | on  | off     | ptm    |
| В    | on  | off     | _      |
| С    | on  | on      | on/off |
| D    | on  | on      | ptt    |
| Е    | on  | on      | ptm    |
| F    | on  | on      | -      |

#### Disconnect XLR-plug before changing settings!

# PAE M / PAE5 M

**Rasscut** 

**МЧЗЦЕНТР** 

LED switch not in function with PAE5 M