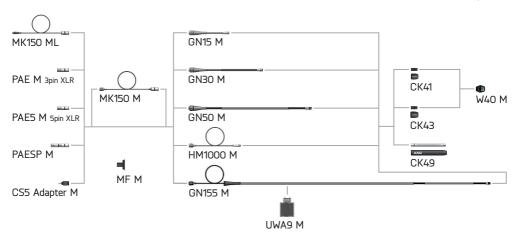

| LED | Basscut | Switch |
|------|-----|---------|--------|
| 0    | off | off     | on/off |
| 1    | off | off     | ptt    |
| 2    | off | off     | ptm    |
| 3    | off | off     | -      |
| 4    | off | on      | on/off |
| 5    | off | on      | ptt    |
| 6    | off | on      | ptm    |
| 7    | off | on      | -      |
| 8    | on  | off     | on/off |
| 9    | on  | off     | ptt    |
| А    | on  | off     | ptm    |
| В    | on  | off     | _      |
| С    | on  | on      | on/off |
| D    | on  | on      | ptt    |
| Е    | on  | on      | ptm    |
| F    | on  | on      | -      |

#### Disconnect XLR-plug before changing settings!

# PAE M / PAE5 M



**Rasscut** 

**МЧЗЦЕНТР** 

LED switch not in function with PAE5 M



## DISCREET ACOUSTICS MODULAR SERIES PLUS

AKG





AKG Acoustics GmbH, Lemböckgasse 21-25, 1230 Vienna/AUSTRIA, phone: +43 1 86654 0, email: sales@akg.com AKG Acoustics, U.S. 8400 Balboa Boulevard, Northridge, CA 91329, USA, phone: +1 818 920 3212, email: akgusa@harman.com 9100U13840\_B

For further information about the product line, safety and mounting instructions, please visit: www.akg.com. This product conforms to the standards listed in the related Declaration of Conformity. To order a free copy of the Declaration of Conformity for this product, visit www.akg.com or contact sales@akg.com



Specifications subject to change without notice.