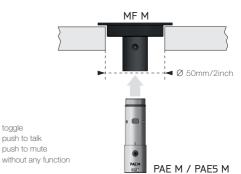

# PAE M / PAE5 M

**Rasscut** 

**МЧЗЦЕНТР** 

LED switch not in function with PAE5 M